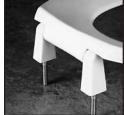

## 2L2155

Seats shall be No. 2L2155 as manufactured by Bemis Manufacturing Co. to allow an additional 2" of height above the rim of the bowl. Seats shall contain DuraGuard®, an antimicrobial agent. Seats shall be heavy weight and injection molded of solid plastic. Seats shall be open front less cover for elongated bowl and feature large molded-in bumpers. External check hinge to feature 300 Series stainless steel posts that stop seat 11 degrees beyond vertical. Uses 300 Series stainless steel hardware. Color to be white.