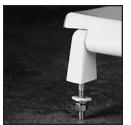

## 2L2155

Seats shall be No. 2L2155 as manufactured by Bemis Manufacturing Co. to allow an additional 2" of height above the rim of the bowl. Seats shall contain DuraGuard®, an antimicrobial agent. Seats shall be heavy weight and injection molded of solid plastic. Seats shall be open front less cover for elongated bowl and feature large molded-in bumpers. External check hinge to feature 300 Series stainless steel posts that stop seat 11 degrees beyond vertical. Uses 300 Series stainless steel hardware. Color to be white.