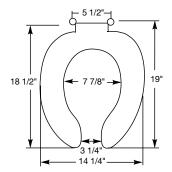

Ring thickness is 13/16" Ring thickness including the bumper is 2" Height of the seat is 3-1/4"

**300 SERIES STAINLESS STEEL HINGES** 

**ADDITIONAL 2" OF HEIGHT** 

Phone: 920-467-4621 800-558-7651 Fax: 920-467-8573