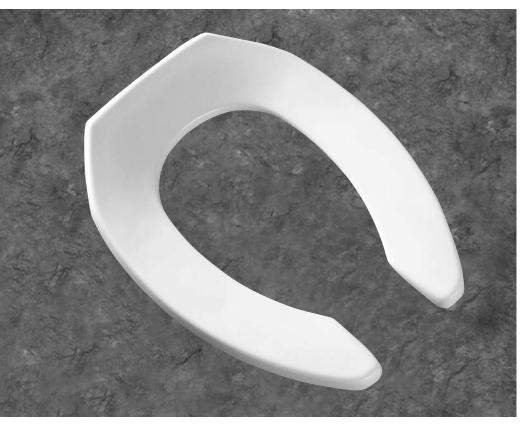

## 2L2155

Seats shall be No. 2L2155 as manufactured by Bemis Manufacturing Co. to allow an additional 2" of height above the rim of the bowl. Seats shall contain DuraGuard®, an antimicrobial agent. Seats shall be heavy weight and injection molded of solid plastic. Seats shall be open front less cover for elongated bowl and feature large molded-in bumpers. External check hinge to feature 300 Series stainless steel posts that stop seat 11 degrees beyond vertical. Uses 300 Series stainless steel hardware. Color to be white.