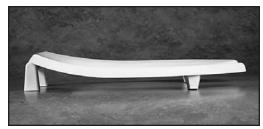

## 2L2155

Seats shall be No. 2L2155 as manufactured by Bemis Manufacturing Co. to allow an additional 2" of height above the rim of the bowl. Seats shall contain DuraGuard®, an antimicrobial agent. Seats shall be heavy weight and injection molded of solid plastic. Seats shall be open front less cover for elongated bowl and feature large molded-in bumpers. External check hinge to feature 300 Series stainless steel posts that stop seat 11 degrees beyond vertical. Uses 300 Series stainless steel hardware. Color to be white.

Ring thickness is 13/16" Ring thickness including the bumper is 2" Height of the seat is 3-1/4"

**300 SERIES STAINLESS STEEL HINGES** 

**ADDITIONAL 2" OF HEIGHT** 

Phone: 920-467-4621 800-558-7651 Fax: 920-467-8573