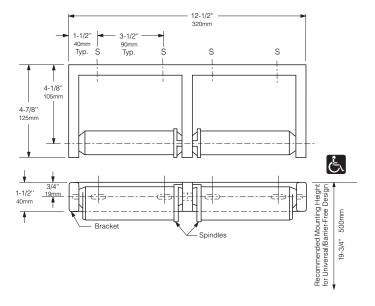

## **MATERIALS:**

**Bracket** — Heavy-duty cast aluminum with satin finish. Small extrusion limits rotation of spindle to 3/4 revolution.

Spindles (2) — Molded high-impact ABS. Equipped with retractable pin and concealed locking mechanism.

### **OPERATION:**

Controlled delivery of toilet tissue rolls; 3/4 revolution of spindles on each dispensing operation. Counterbalanced spindles automatically return to original position. Eliminates waste. Accommodates two standard-core toilet tissue rolls up to 6" (152mm) diameter (2000 sheets). Spindles can only be removed with special key furnished. Theft-resistant.

### **INSTALLATION:**

For partitions with particle-board or other solid core, provide sheet-metal screws or through-bolts, nuts, and washers.

For hollow-core metal partitions, provide solid backing into which sheet-metal screws can be secured. If two units are installed back-to-back, then provide threaded sleeves and machine screws for the full thickness of partition.

For plaster or dry wall construction, provide concealed backing to comply with local building codes, then secure unit with sheet-metal screws.

For other wall surfaces, provide sheet-metal screws and fiber plugs or expansion shields, or provide 1/8" (3mm) toggle bolts or expansion bolts.