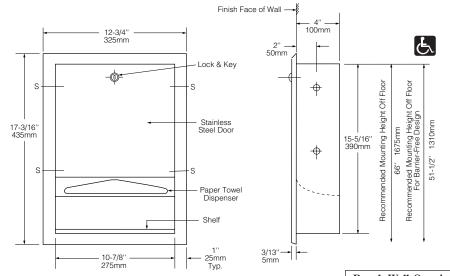

# RECESSED PAPER TOWEL DISPENSER

**B-359** 

Rough Wall Opening 11-1/4" (285mm) wide 15-5/8" (395mm) high 4" (102mm) minimum recessed depth

**Door** — 18-8 S, type-304, 22-gauge (0.8mm) stainless steel with satin finish. Double-pan-back construction is warp-resistant. Secured to cabinet with a welded, full-length stainless steel piano-hinge. Equipped with a stainless steel cable door-swing limiter and tumbler lock keyed like other Bobrick washroom accessories.

**Paper Towel Dispenser** — 18-8 S, type-304, 22-gauge (0.8mm) stainless steel. Dispenses C-fold or multifold paper towels. Capacity: 350 C-fold or 475 multifold paper towels.

**Shelf** — 18-8 S, type-304, 22-gauge (0.8mm) stainless steel with satin finish.

### **INSTALLATION:**

Provide framed rough wall opening 11-1/4" wide x 15-5/8" high ( $285 \times 395$ mm). Minimum recessed depth required to finish face of wall is 4" (102mm). Allow clearance for construction features that may protrude into rough wall opening from opposite wall. Coordinate with mechanical engineer to avoid pipes, vents, and conduits in wall. Mount unit in wall opening with shims between framing and cabinet at all points indicated by an S, then secure unit with  $8 \times 1-1/4$ " ( $102 \times 10-100$ ) sheet-metal screws (not furnished by manufacturer).