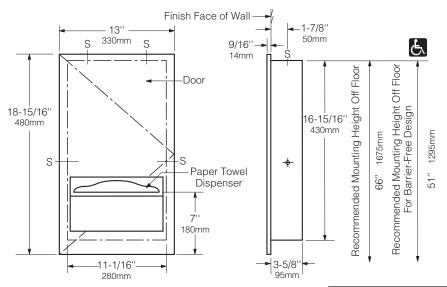

# RECESSED PAPER TOWEL DISPENSER

**B-35903** 

Rough Wall Opening 11-1/2" (290mm) wide 17-1/4" (440mm) high 3-3/4" (95mm) minimum recessed depth

# **INSTALLATION:**

Provide framed rough wall opening 11-1/2" wide x 17-1/4" high ( $290 \times 440 \text{mm}$ ). Minimum recessed depth required from finish face of wall is 3-3/4" (95 mm). Allow clearance for construction features that may protrude into rough wall opening from opposite wall. Coordinate with mechanical engineer to avoid pipes, vents, and conduits in wall. Mount cabinet with shims between framing and cabinet at all points indicated by an S, then secure unit with sheet-metal screws furnished by manufacturer.