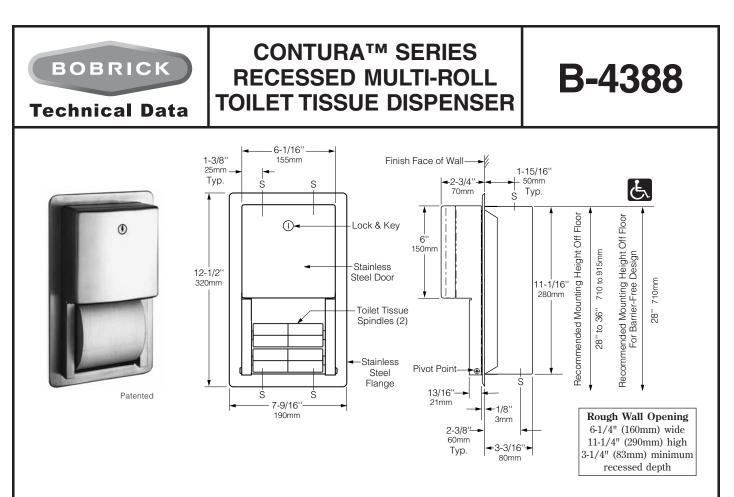

## MATERIALS:

Cabinet — 18-8 S, type-304, 22-gauge (0.8mm) stainless steel. All-welded construction. Exposed surfaces have satin finish.

Flange — 18-8 S, type-304, 22-gauge (0.8mm) stainless steel with satin finish. Drawn, one-piece, seamless construction. Radius on corners and return edges complement corners and edges of door.

**Door** — 18-8 S, type-304, 22-gauge (0.8mm) stainless steel with 18-gauge (1.2mm) stainless steel door frame. Exposed surfaces have satin finish. Front of door is drawn, one-piece, seamless construction and has same degree of arc as other Bobrick Contura Series washroom accessories. Radius on corners and edges of door complement other Contura Series accessories. Secured to cabinet with two rivets. Equipped with a flush tumbler lock keyed like other Bobrick washroom accessories.

Dispensing Mechanism, Inner Housing, and Cam — 18-8 S, type-304, 18-gauge (1.2mm) stainless steel.

Spindles (2) — Heavy-duty, one-piece, molded ABS. Theft-resistant. Retained in dispensing mechanism when door is locked.

## INSTALLATION:

Provide framed rough wall opening 6-1/4" wide x 11-1/4" high (160 x 290mm). Minimum recessed depth required to finish face of wall is 3-1/4" (83mm). Allow clearance for construction features that may protrude into opening from opposite wall. Coordinate with mechanical engineer to avoid pipes, vents, and conduits. Mount unit in wall opening with shims between framing and cabinet at all points indicated by an *S*, then secure unit with four #10 x 5/8" (4.8 x 16mm) sheet-metal screws (not furnished).