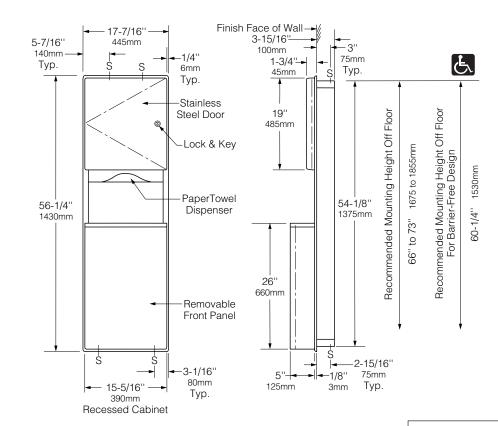

# CONTURA™ SERIES RECESSED PAPER TOWEL DISPENSER AND WASTE RECEPTACLE

**B-43944** 

Rough Wall Opening 16" (405mm) wide 54-3/4" (1390mm) high 4" (102mm) minimum recessed depth

#### **INSTALLATION:**

Provide framed rough wall opening 16" wide x  $54\cdot3/4$ " high ( $405 \times 1390$ mm). Minimum recessed depth required to finish face of wall is 4" (102mm). Allow clearance for construction features that may protrude into rough wall opening from opposite wall. Coordinate with mechanical engineer to avoid pipes, vents, and conduits. If unit projects above top of wainscot, provide aluminum channel or other filler to eliminate gap between flange and finish face of wall. Mount unit in wall opening with shims between framing and cabinet at all points indicated by an S, then secure unit with  $8 \times 1\frac{1}{4}$ " ( $4.2 \times 32$ mm) screws (not furnished).