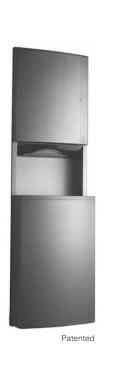

# CONTURA™ SERIES RECESSED PAPER TOWEL DISPENSER AND WASTE RECEPTACLE

**B-43944** 

Rough Wall Opening 16" (405mm) wide 54-3/4" (1390mm) high 4" (102mm) minimum recessed depth

**Door** — 18-8 S, type-304, 18-gauge (1.2mm) stainless steel with satin finish. Drawn, one-piece, seamless construction. Front of door has same degree of arc as front of waste receptacle and other Bobrick Contura Series washroom accessories. Radius on corners and edges of door match side edges of waste receptacle and other Contura Series accessories. Secured to cabinet with a full-length stainless steel piano-hinge. Equipped with a stainless steel cable door-swing limiter and flush tumbler lock keyed like other Bobrick washroom accessories.

Paper Towel Dispenser — 18-8 S, type-304, 22-gauge (0.8mm) stainless steel with satin finish. Rounded towel tray has hemmed opening to dispense paper towels without tearing. Capacity: 600 C-fold or 800 multifold paper towels.

Waste Receptacle — 18-8 S, type-304, 18-gauge (1.2mm) stainless steel with satin finish. Formed, one-piece, seamless construction. Removable front panel has same degree of arc as front of paper towel dispenser door and other Bobrick Contura Series washroom accessories. Top edge hemmed for safe handling. Radius on side edges of waste receptacle match corners and edges of door and other Contura Series accessories. Secured to cabinet with two keyholes over studs on bottom and two tamper-resistant setscrews on top. Equipped with interior clips for securing furnished reusable vinyl liner. Capacity: 16 gal. (60.6 L).