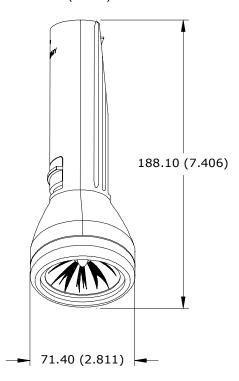

1-800-383-7323 / USA & Canada www.energizer.com

# RC250 Double Duty™



#### **Features**

Built-In Night Light Panel Covers Only One Outlet when Charging

### Typical Battery Service

270 mA Continuous at 21°C (70°F)



## **Specifications**

**Designation:** Energizer Flashlight

**Power Source:** Two NiMH in Series

(Rechargeable Battery)

Lamp: No. PR-4

(Rated at 2.3V, 0.27A)

Lamp Life:Rated at 10 HoursLamp Output:Rated at 5.9 LumensTypical Weight:160 grams (5.7 oz.)

(with batteries)

## **Physical Dimensions**

mm (inches)



#### Typical Rechargeable Battery Service at 21°C (70°F)

ScheduleBattery TypeHours (ON Time)270 mA Continuous280 mAh NiMH1.0

#### **Important Notice**

This datasheet contains information specific to flashlights manufactured at the time of its publication.

Contents herein do not constitute a warranty.

Copyright Eveready Battery Co. Inc. - All Rights Reserved