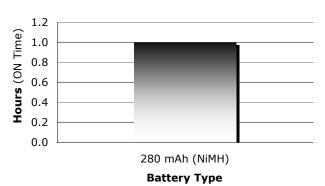

### Typical Battery Service

270 mA Continuous at 21°C (70°F)

#### Typical Rechargeable Battery Service at 21°C (70°F)

ScheduleBattery TypeHours (ON Time)270 mA Continuous280 mAh NiMH1.0