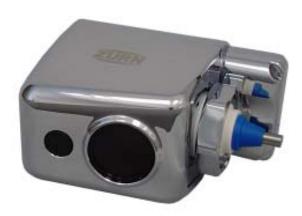

## **ENGINEERING SPECIFICATIONS**

AquaSense® E-Z Flush Unit designed to provide automatic flushing for urinals and/or water closet flush valves.

- Chrome Plated Metal Cover
- Sensor

Infrared
User in-view L.E.D
Low battery indicator light

24 hour auto-flush setting

3 second delay flush

- Override Button
- 6 VDC Motor Actuator
   Ultra energy efficient electronics
   4 "C" size batteries (Included)
- > ADA Compliant
- > Included tools

Wrench for installation
Allen key for battery compartment