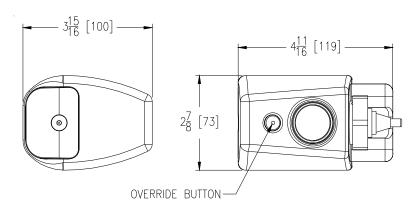

## **ENGINEERING SPECIFICATIONS**

AquaSense® E-Z Flush Unit designed to provide automatic flushing for urinals and/or water closet flush valves.

- Chrome Plated Metal Cover
- Sensor

Infrared
User in-view L.E.D
Low battery indicator light

24 hour auto-flush setting

3 second delay flush

- Override Button
- 6 VDC Motor Actuator
   Ultra energy efficient electronics
   4 "C" size batteries (Included)
- > ADA Compliant
- > Included tools

Wrench for installation
Allen key for battery compartment