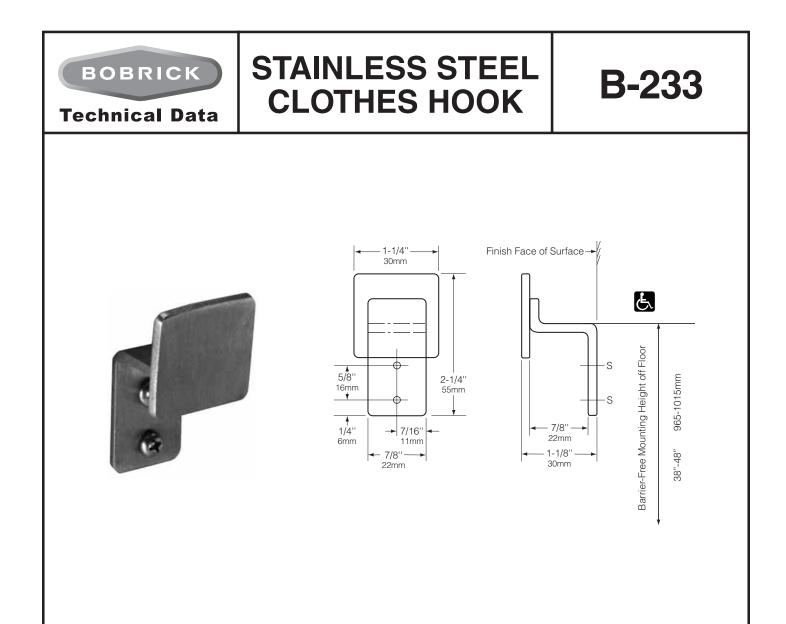

## **MATERIALS:**

18-8 S, type-304, 11-gauge (3.2mm) stainless steel with satin finish. All-welded construction.

## **INSTALLATION:**

Mount hook on wall using sheet-metal screws, furnished by manufacturer, at points indicated by an *S*. For plaster or dry wall construction, provide concealed backing to comply with local building codes, then secure unit with screws furnished. For other wall surfaces, provide fiber plugs or expansion shields for use with screws furnished, or provide 1/8" (3mm) toggle bolts or expansion bolts.