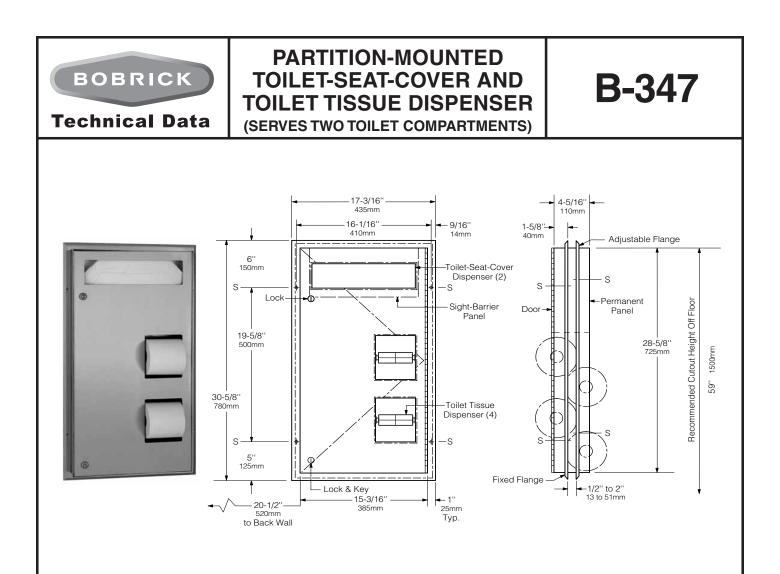

Rough Partition Cutout 15-1/2" (395mm) wide 28-7/8" (735mm) high 1/2" to 2" (13 to 51mm) partition thickness

## MATERIALS:

**Cabinet** — 18-8 S, type-304, heavy-gauge stainless steel. All-welded construction. Exposed surfaces have satin finish. Equipped with a plastic sight-barrier panel for toilet-seat-cover dispenser.

Flanges (2) — 18-8 S, type-304, 22-gauge (0.8mm) stainless steel with satin finish. Drawn and beveled, one-piece, seamless construction.

**Door & Permanent Panel** — 18-8 S, type-304, 18-gauge (1.2mm) stainless steel with satin finish. One-piece, seamless construction. Door is secured to cabinet with a full-length stainless steel piano-hinge and equipped with two tumbler locks keyed like other Bobrick washroom accessories.

**Toilet Tissue Dispensers (4)** — .100" (2.5mm) thick ABS. Equipped with four theft-resistant, heavy-duty, one-piece, molded ABS spindles.

## INSTALLATION:

Mount unit in toilet partition 1/2" to 2" (13 x 51mm) thick, centered through a cutout specially ordered from partition manufacturer or field cut. Dimensions of cutout are to be 15-1/2" wide x 28-7/8" high (395 x 735mm). For factory-made cutouts, location and size details must be furnished to partition manufacturer. For hollow-core metal partitions, provide solid framing into which sheet-metal mounting screws can be secured.

For installation with sheet-metal screws furnished, place unit firmly in partition cutout, making certain entire perimeter of fixed flange is flush with and tight against partition surface. Secure to partition with sheet-metal screws through four mounting holes at points indicated by an *S*. On other side of partition, position adjustable flange (which serves as an escutcheon) so mounting holes are not inline with mounting holes in fixed flange. Make certain entire perimeter of adjustable flange is flush with and tight against partition surface before securing with sheet-metal screws furnished.

For through-bolting method of installation, make sure mounting holes in adjustable flange are inline with holes in fixed flange. Using adjustable flange as template to mark locations, drill 7/32" or 1/4" (5.5 or 6.4mm) holes through partition. Provide four binder posts and #6 (3.5mm) flat-head screws to secure unit and its adjustable flange. Obtain binder posts and screws by ordering Bobrick Binder Post Kit No. 354-119 for partitions 1/2" (13mm) thick only or Kit No. 354-124 for partitions 3/4" to 1-1/4" (19 to 32mm) thick.