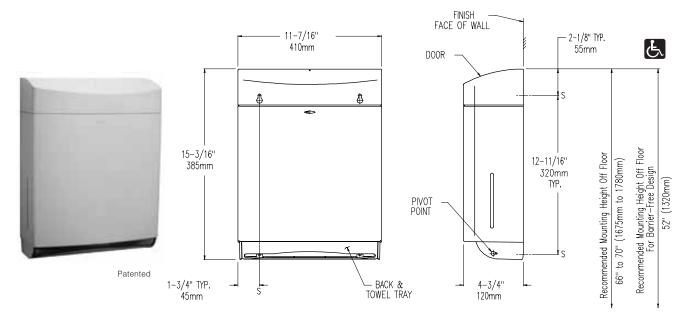

#### **MATERIALS:**

**Mounting Plate and Towel Tray** — Durable, high-impact grey ABS with high-gloss finish on exposed surfaces. Two-piece construction. Rounded towel tray has radius opening to dispense towels without tearing. Mounting plate is equipped with a concealed locking device to secure door; keyed like other Bobrick washroom accessories.

**Door** — Durable, high-impact grey ABS with high-gloss finish on exposed surfaces. Front of door has same degree of arc as other Bobrick Matrix Series washroom accessories. Radius on corners, edges and top complement other Matrix Series accessories. Secured to towel tray with keyed posts.

#### **INSTALLATION:**

Mount unit on wall with four sheet-metal screws (not furnished) at points indicated by an *S*. For plaster or dry wall construction, provide concealed backing to comply with local building codes, then secure unit with sheet-metal screws. For other wall surfaces, provide fiber plugs or expansion shields for use with sheet-metal screws, or provide 1/8" (3mm) toggle bolts or expansion bolts.