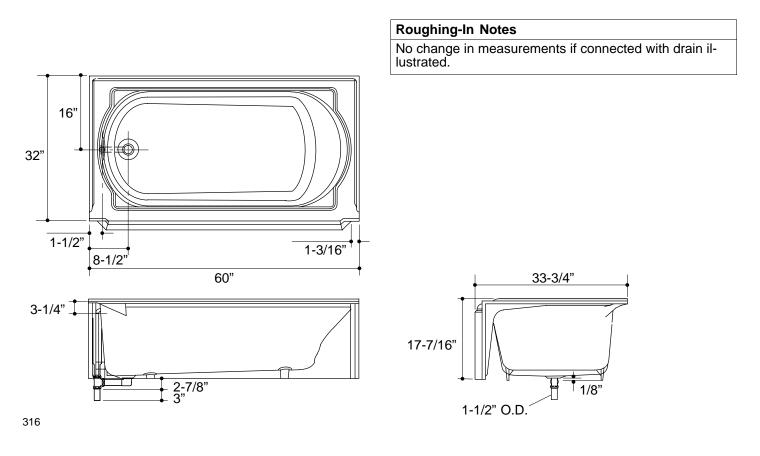

# PRODUCT DIAGRAM

#### FEATURES

- 60" x 33-3/4" x 17-7/16"
- Cast iron with Safeguard<sup>®</sup> finish
- Left or right outlet
- ADA compliant when installed with seat at head end

#### **PRODUCT SPECIFICATION:**

The bath shall be 60" in length, 33-3/4" in width, and 17-7/16" in height. Bath shall be made of enameled cast iron with Safeguard® finish. Bath shall have left or right outlet. Bath shall be ADA compliant when installed with seat at head end. Bath shall be Kohler Model K-\_\_\_\_\_.

### **PRODUCT INFORMATION**

| Fixture*:                                       | basin area  | top area  | weight   |  |  |
|-------------------------------------------------|-------------|-----------|----------|--|--|
| Bathing well                                    | 45" x 23"   | 54" x 25" | 350 lbs. |  |  |
|                                                 | water depth | capacity  |          |  |  |
| To overflow                                     | 11-5/8"     | 52 gal.   |          |  |  |
| * Approximate measurements for comparison only. |             |           |          |  |  |