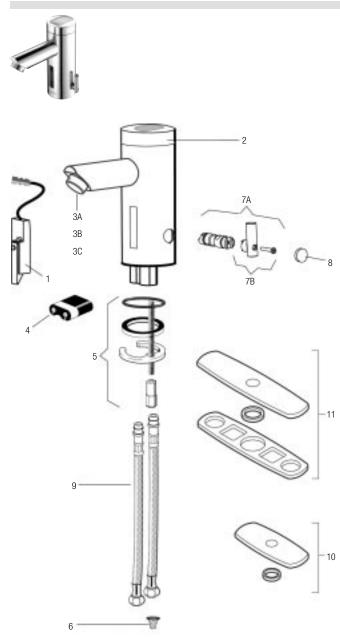

## Solis<sup>™</sup> EAF-275

| Item |          |           |                                           |
|------|----------|-----------|-------------------------------------------|
| No.  | Code No. | Part No.  | Description                               |
| 1.   | 0335013  | EAF-14-A  | Faucet Sensor Assembly                    |
| 2.   | 3335021  | EAF-1006  | Cap and Solar Cell Assembly               |
| 3A.  | 0335012  | EAF-15    | 0.5 gpm (1.9 Lpm) VR Aerator Spray Head   |
| 3B.  | 0335008  | EAF-10    | 2.2 gpm (8.3 Lpm) Aerator Spray Head      |
| 3C.  | 0335011  | EAF-13    | 2.2 gpm (8.3 Lpm) Laminar Flow Spray Head |
| 4.   | 3335018  | EAF-1003  | Battery Replacement Kit                   |
| 5.   | 0335000  | EAF-1     | Faucet Mounting Kit                       |
| 6.   | 0335007  | EAF-9     | Strainer (Filter)                         |
| 7A.  | 3335019  | EAF-1004  | Mixer Handle Assembly and Cartridge       |
| 7B.  | 3305020  | EAF-1005  | Handle Repair Kit                         |
| 8.   | 3335022  | EAF-1007  | Handle Cap                                |
| 9.   | 3335023  | EAF-1008  | 13" (330 mm) Flexible Supply Hose         |
| 10.  | 3365468  | ETF-312-A | Trim Plate for 4" Center-set Sink         |
| 11.  | 3365024  | ETF-510-A | Trim Plate for 8" Center-set Sink         |