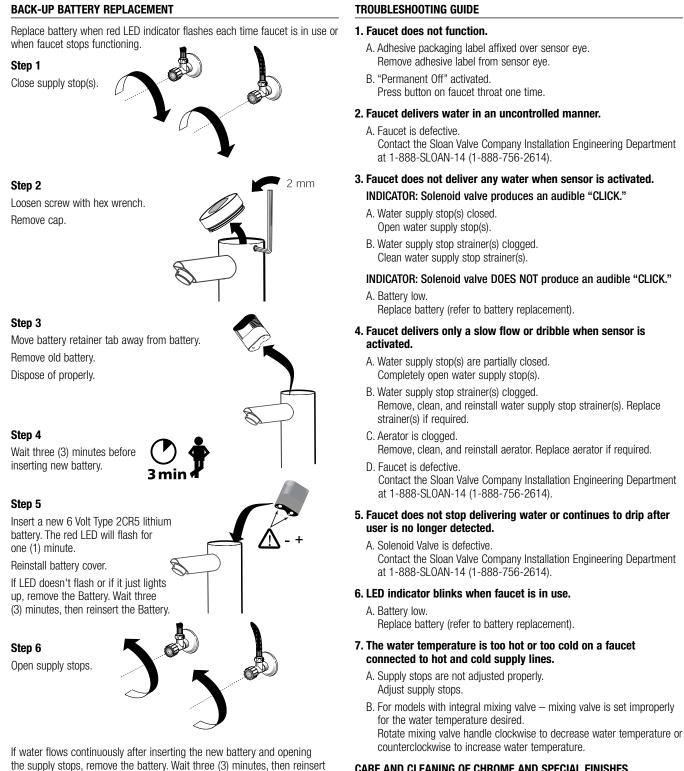

8.3 Lpm) Laminar Flow Spray Head |
| 4.   | 3335018  | EAF-1003  | Battery Replacement Kit                   |
| 5.   | 0335000  | EAF-1     | Faucet Mounting Kit                       |
| 6.   | 0335007  | EAF-9     | Strainer (Filter)                         |
| 7A.  | 3335019  | EAF-1004  | Mixer Handle Assembly and Cartridge       |
| 7B.  | 3305020  | EAF-1005  | Handle Repair Kit                         |
| 8.   | 3335022  | EAF-1007  | Handle Cap                                |
| 9.   | 3335023  | EAF-1008  | 13" (330 mm) Flexible Supply Hose         |
| 10.  | 3365468  | ETF-312-A | Trim Plate for 4" Center-set Sink         |
| 11.  | 3365024  | ETF-510-A | Trim Plate for 8" Center-set Sink         |

the battery.

Repair Parts and Maintenance Guide

## Solis<sup>™</sup> EAF-275



CARE AND CLEANING OF CHROME AND SPECIAL FINISHES

DO NOT use abrasive or chemical cleaners (including chlorine bleach) to clean faucets that may dull the luster and attack the chrome or special decorative finishes. Use ONLY mild soap and water, then wipe dry with clean cloth or towel.

While cleaning the bathroom tile, protect the faucet from any splattering of cleaner. Acids and cleaning fluids will discolor or remove chrome plating.