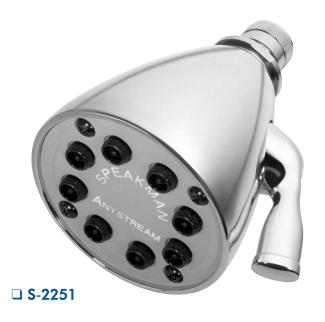

## **Showerhead**

□ S-2251

Speakman polished chrome plated Anystream showerhead. Chrome plated brass ball and swivel ball joint nut. Brass shank. Contoured polished chrome plated brass spray adjusting handle. 3½" face with 8 self-cleaning Lexan® deposit resisting spray jets with 64 spray channels. Water conserving pressure compensating Autoflo® device reduces flow to 2.5-gpm/9.46 lpm maximum, to meet existing ANSI A112.18.1M Standard. ½" NPTF inlet.