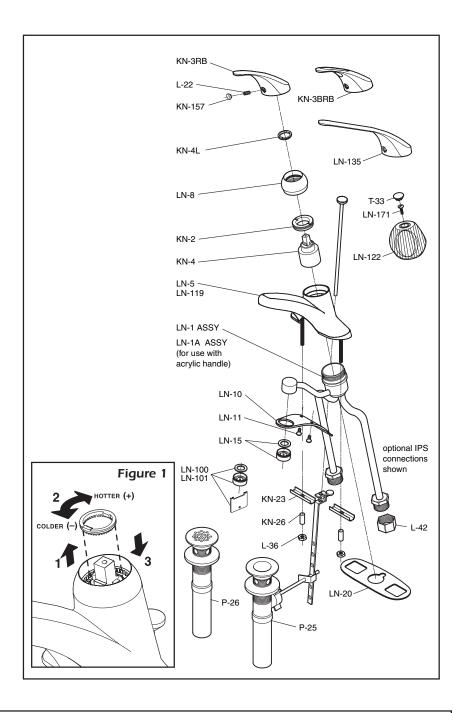

KN-2 Compression ring KN-3RB\* Solid handle KN-3BRB\* Loop handle KN-4 Cartridge KN-4L Limit stop ring KN-23 Anchor bar (2) KN-26 Mounting spacer (2) KN-157 Plug button LN-1 ASSY Cartridge housing assembly LN-1A ASSY Cartridge housing assembly LN-5\* Shell LN-8\* Valve cap LN-10\* Undercover plate LN-11\* Screw (2) LN-15\* Aerator LN-20 Mounting gasket LN-34 Cartridge wrench (not shown) LN-100 Aerator (vandal resistant 0.5 apm) LN-101 Aerator (vandal resistant) LN-119 Shell (without lift-rod hole) IN-122 Acrylic Handle LN-135 6" lever handle with red/blue indicators LN-139 Undercover plate I N-171 Screw L-22 Set screw L-36 Mounting nut (2) 1-42Nut (2) P-25\* Pop-up drain assembly (complete) P-26 Grid drain assembly (complete) T-33 Plug button