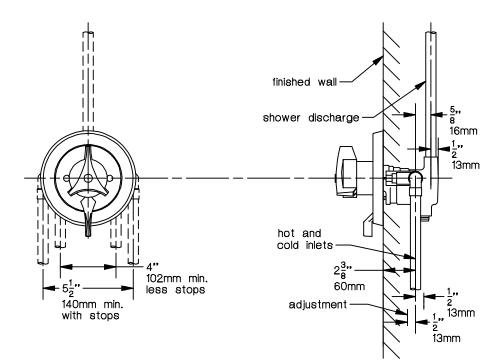

### Contractor

This drawing to be used for rough-in installation only. All floor to center dimensions optional. Concealed piping and fittings not furnished by manufacturer. For ADA compliance (Americans with Disabilities Act) consult ADAAG or your state regulations for proper product choice and mounting locations. For complete installation, adjustment and service information, see installation instructions.